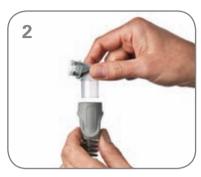

## Click Here To Order Today

 Prior to fitting the mask, remove the elbow from the mask by pressing the side tabs.

 Connect the elbow to the device air tubing.

 With both lower headgear straps released, hold the mask against the face and pull the headgear over the head.