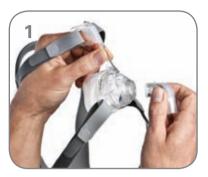

## Click Here To Order Today

 Prior to fitting the mask, remove the elbow from the mask by pressing the side tabs.

 Connect the elbow to the device air tubing.

 With both lower headgear straps released, hold the mask against the face and pull the headgear over the head.