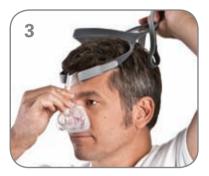

## Click Here To Order Today

 Prior to fitting the mask, remove the elbow from the mask by pressing the side tabs.

 Connect the elbow to the device air tubing.

 With both lower headgear straps released, hold the mask against the face and pull the headgear over the head.