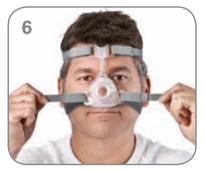

 Bringing the lower straps below the ears, loop the headgear into the lower hooks on the mask frame.

 Unfasten the Velcro<sup>®</sup>, pull the upper headgear straps evenly until they are comfortable and firm, and reattach the Velcro.

• Repeat step 5 with the lower headgear straps.

- Attach the combined elbow assembly and air tubing to the mask by pressing the side tabs and pushing into mask frame.
- Turn on the airflow device.

Mirage<sup>™</sup> FX