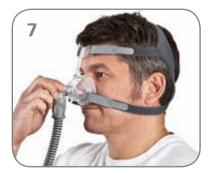

• Repeat step 5 with the lower headgear straps.

- Attach the combined elbow assembly and air tubing to the mask by pressing the side tabs and pushing into mask frame.
- Turn on the airflow device.

Mirage<sup>™</sup> FX