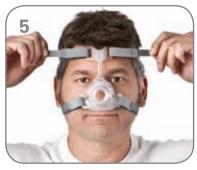

 Bringing the lower straps below the ears, loop the headgear into the lower hooks on the mask frame.

 Unfasten the Velcro<sup>®</sup>, pull the upper headgear straps evenly until they are comfortable and firm, and reattach the Velcro.